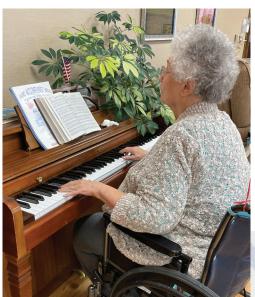

Love, Chris Gathright

TOP PHOTO: We donned some beads, had some treats and celebrated Mardi Gras. MIDDLE PHOTO: We reminisced about the good old days, while looking over some John Deere farm toys. BOTTOM PHOTO: Kathy provided entertainment for us after our Sunday afternoon Farkle game.