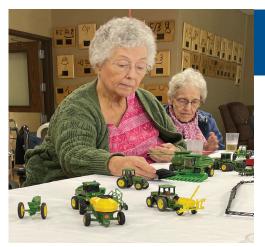

Love, Chris Gathright

TOP PHOTO: We donned some beads, had some treats and celebrated Mardi Gras. MIDDLE PHOTO: We reminisced about the good old days, while looking over some John Deere farm toys. BOTTOM PHOTO: Kathy provided entertainment for us after our Sunday afternoon Farkle game.