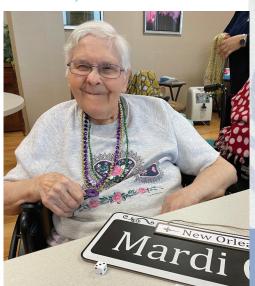

Love, Chris Gathright

TOP PHOTO: We donned some beads, had some treats and celebrated Mardi Gras. MIDDLE PHOTO: We reminisced about the good old days, while looking over some John Deere farm toys. BOTTOM PHOTO: Kathy provided entertainment for us after our Sunday afternoon Farkle game.